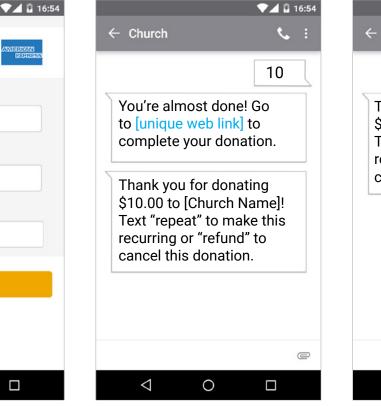

You will receive a registration

Tap "Process."

link. Click the link and enter your

contact and payment information.

### 3) Give

4) Repeat

| 4 |                                                                                                                                        | 💎 🖌 🖬 16:54 |
|---|----------------------------------------------------------------------------------------------------------------------------------------|-------------|
|   | ← Church                                                                                                                               | : پې        |
|   |                                                                                                                                        | 10          |
|   | Thank you for donating<br>\$10.00 to [Church Name]!<br>Text "repeat" to make this<br>recurring or "refund" to<br>cancel this donation. |             |
|   |                                                                                                                                        |             |
|   |                                                                                                                                        |             |
|   |                                                                                                                                        | e           |
|   | ⊲ O                                                                                                                                    |             |

After registration is complete, you will receive a verification text as well as a receipt via email.

For future giving, simply send a text with the amount you wish to give, and it will process automatically.

**Response:** Thank you for donating \$xx.xx to [Church Name]! Text "repeat" to make this recurring or "refund" to cancel this donation.

**Scheduled Donation Confirm -** Sent via text each time a recurring or one-time donation is scheduled.