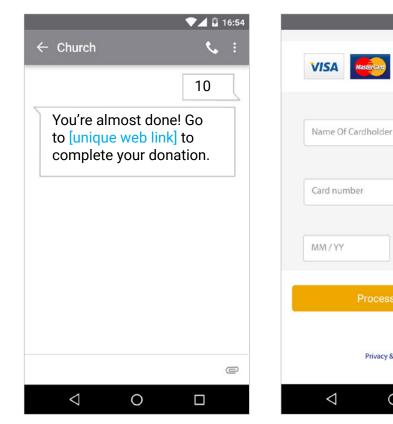

## **Quick Guide**

1) Get Started

Enter your 10-digit Give+Text number and the amount you wish donate, then press send.

2) Register

DISCOVER

CVV

Privacy & Security

0

You will receive a registration

Tap "Process."

link. Click the link and enter your

contact and payment information.

### 3) Give

4) Repeat

| 4 |                                                                                                                                        | 💎 🖌 🖬 16:54 |
|---|----------------------------------------------------------------------------------------------------------------------------------------|-------------|
|   | ← Church                                                                                                                               | : پې        |
|   |                                                                                                                                        | 10          |
|   | Thank you for donating<br>\$10.00 to [Church Name]!<br>Text "repeat" to make this<br>recurring or "refund" to<br>cancel this donation. |             |
|   |                                                                                                                                        |             |
|   |                                                                                                                                        |             |
|   |                                                                                                                                        | e           |
|   | ⊲ O                                                                                                                                    |             |

#### **Confirmations and Responses**

**Registration Link - Sent via text the first time a donation is made.** 

**Response:** You're almost done! Go to [unique web link] to complete your donation.

**Donation Confirm -** Sent via text each time a donation is made.